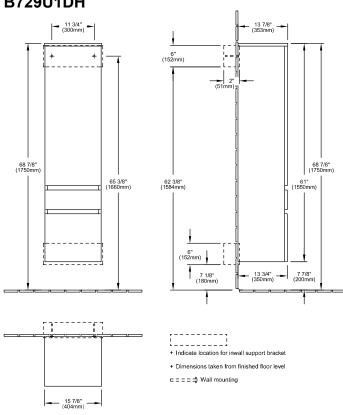

compartment 2x shelves    |
| Depth in inch         | 13 3/4"                                                       |
| Width in inch         | 15 3/4"                                                       |
| Height in inch        | 61"                                                           |
| Collection            | Levanto                                                       |
| Product designation   | Tall cabinet                                                  |
| Colour designation    | Glossy White                                                  |
| With lighting         | No                                                            |
| Smart home compatible | No                                                            |

# TECHNICAL DRAWINGS

# B729U1DH



### B729U1DH