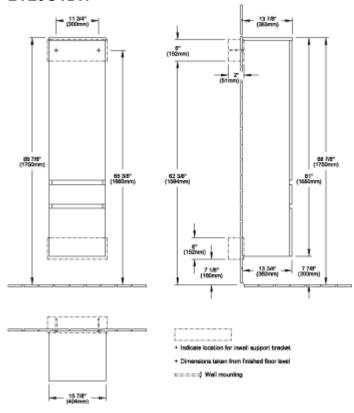

awer 1x pull-out compartment 2x shelves    |
| Depth in inch         | 13 3/4"                                                       |
| Width in inch         | 15 3/4"                                                       |
| Height in inch        | 61"                                                           |
| Collection            | Levanto                                                       |
| Product designation   | Tall cabinet                                                  |
| Colour designation    | Glossy White                                                  |
| With lighting         | No                                                            |
| Smart home compatible | No                                                            |

# TECHNICAL DRAWINGS

# B729U1DH



### B729U1DH