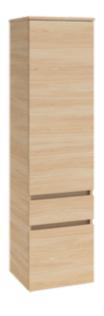

# PRODUCT INFORMATION

| Article title         | Villeroy & Boch Levanto Tall cabinet, 15 3/4" x 61" x 13 3/4" |
|-----------------------|---------------------------------------------------------------|
| Article number        | B729U1DH                                                      |
| Door hinge            | Hinges on right                                               |
| Equipment             | 1x panel door 1x drawer 1x pull-out compartment 2x shelves    |
| Depth in inch         | 13 3/4"                                                       |
| Width in inch         | 15 3/4"                                                       |
| Height in inch        | 61"                                                           |
| Collection            | Levanto                                                       |
| Product designation   | Tall cabinet                                                  |
| Colour designation    | Glossy White                                                  |
| With lighting         | No                                                            |
| Smart home compatible | No                                                            |