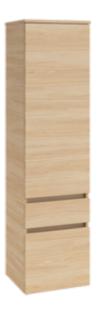

### PRODUCT INFORMATION

| Article title         | Villeroy & Boch Levanto Tall cabinet, 15 3/4" x 61" x 13 3/4" |
|-----------------------|---------------------------------------------------------------|
| Article number        | B729U0FQ                                                      |
| Door hinge            | Hinges on left                                                |
| Equipment             | 1x panel door 1x drawer 1x pull-out compartment 2x shelves    |
| Depth in inch         | 13 3/4"                                                       |
| Width in inch         | 15 3/4"                                                       |
| Height in inch        | 61"                                                           |
| Collection            | Levanto                                                       |
| Product designation   | Tall cabinet                                                  |
| Colour designation    | Oak Graphite                                                  |
| With lighting         | No                                                            |
| Smart home compatible | No                                                            |