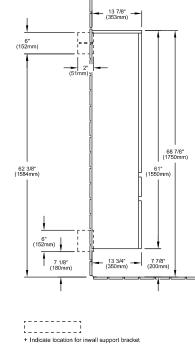

|
| Width in inch         | 15 3/4"                                                       |
| Height in inch        | 61"                                                           |
| Collection            | Levanto                                                       |
| Product designation   | Tall cabinet                                                  |
| Colour designation    | Oak Graphite                                                  |
| With lighting         | No                                                            |
| Smart home compatible | No                                                            |

## TECHNICAL DRAWINGS

#### B729U0FQ









creations taken non manage not
creations) Well mounting

## B729U0FQ