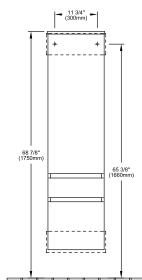

### PRODUCT INFORMATION

| Article title         | Villeroy & Boch Levanto Tall cabinet, 15 3/4" x 61" x 13 3/4" |
|-----------------------|---------------------------------------------------------------|
| Article number        | B729U0FQ                                                      |
| Door hinge            | Hinges on left                                                |
| Equipment             | 1x panel door 1x drawer 1x pull-out compartment 2x shelves    |
| Depth in inch         | 13 3/4"                                                       |
| Width in inch         | 15 3/4"                                                       |
| Height in inch        | 61"                                                           |
| Collection            | Levanto                                                       |
| Product designation   | Tall cabinet                                                  |
| Colour designation    | Oak Graphite                                                  |
| With lighting         | No                                                            |
| Smart home compatible | No                                                            |