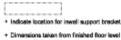

### PRODUCT INFORMATION

| Article title         | Villeroy & Boch Levanto Tall cabinet, 15 3/4" x 61" x 13 3/4" |
|-----------------------|---------------------------------------------------------------|
| Article number        | B729U0FQ                                                      |
| Door hinge            | Hinges on left                                                |
| Equipment             | 1x panel door 1x drawer 1x pull-out compartment 2x shelves    |
| Depth in inch         | 13 3/4"                                                       |
| Width in inch         | 15 3/4"                                                       |
| Height in inch        | 61"                                                           |
| Collection            | Levanto                                                       |
| Product designation   | Tall cabinet                                                  |
| Colour designation    | Oak Graphite                                                  |
| With lighting         | No                                                            |
| Smart home compatible | No                                                            |