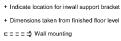

|
| Width in inch         | 15 3/4"                                                       |
| Height in inch        | 61"                                                           |
| Collection            | Levanto                                                       |
| Product designation   | Tall cabinet                                                  |
| Colour designation    | Oak Graphite                                                  |
| With lighting         | No                                                            |
| Smart home compatible | No                                                            |

## TECHNICAL DRAWINGS

#### B729U0FQ









creations taken non manage not
creations) Well mounting

## B729U0FQ