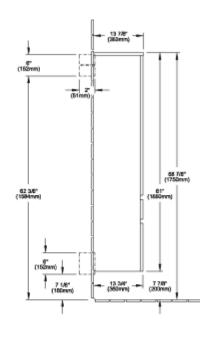

## TECHNICAL DRAWINGS

#### B729U0FQ

creations taken non manage not
creations) Well mounting

## B729U0FQ