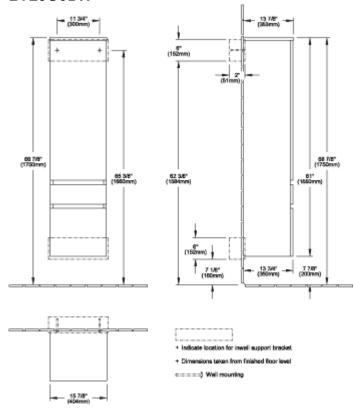

er 1x pull-out compartment 2x shelves    |
| Depth in inch         | 13 3/4"                                                       |
| Width in inch         | 15 3/4"                                                       |
| Height in inch        | 61"                                                           |
| Collection            | Levanto                                                       |
| Product designation   | Tall cabinet                                                  |
| Colour designation    | Glossy White                                                  |
| With lighting         | No                                                            |
| Smart home compatible | No                                                            |

# TECHNICAL DRAWINGS

### B729U0DH



#### B729U0DH