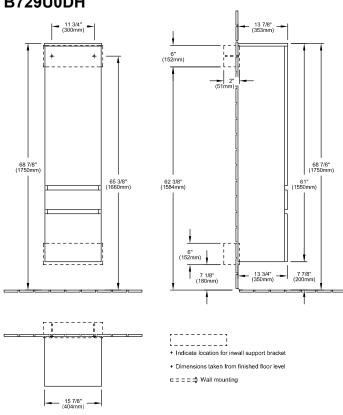

mpartment 2x shelves    |
| Depth in inch         | 13 3/4"                                                       |
| Width in inch         | 15 3/4"                                                       |
| Height in inch        | 61"                                                           |
| Collection            | Levanto                                                       |
| Product designation   | Tall cabinet                                                  |
| Colour designation    | Glossy White                                                  |
| With lighting         | No                                                            |
| Smart home compatible | No                                                            |

# TECHNICAL DRAWINGS

### B729U0DH



#### B729U0DH