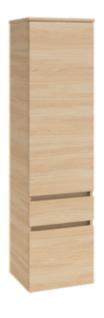

## LEVANTO TALL CABINET

## PRODUCT INFORMATION

| Article title         | Villeroy & Boch Levanto Tall cabinet, 15 3/4" x 61" x 13 3/4" |
|-----------------------|---------------------------------------------------------------|
| Article number        | B729U0DH                                                      |
| Door hinge            | Hinges on left                                                |
| Equipment             | 1x panel door 1x drawer 1x pull-out compartment 2x shelves    |
| Depth in inch         | 13 3/4"                                                       |
| Width in inch         | 15 3/4"                                                       |
| Height in inch        | 61"                                                           |
| Collection            | Levanto                                                       |
| Product designation   | Tall cabinet                                                  |
| Colour designation    | Glossy White                                                  |
| With lighting         | No                                                            |
| Smart home compatible | No                                                            |