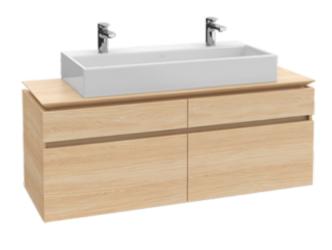

## PRODUCT INFORMATION

| Article title                       | Villeroy & Boch Levanto Vanity Unit, 47 1/4" x 21 5/8" x 19 5/8"                                                 |
|-------------------------------------|------------------------------------------------------------------------------------------------------------------|
| Article number                      | B610ULPN                                                                                                         |
| Assembly instructions               | Cannot be combined with 8" spread faucets                                                                        |
| Equipment                           | 4x pull-out compartments 2x accessory boxes, large 2x large glass drawer dividers 4x small glass drawer dividers |
| Position of washbasin               | centered washbasin                                                                                               |
| Depth in inch                       | 19 5/8"                                                                                                          |
| Width in inch                       | 47 1/4"                                                                                                          |
| Height in inch                      | 21 5/8"                                                                                                          |
| Collection                          | Levanto                                                                                                          |
| Product designation                 | Vanity Unit                                                                                                      |
| Colour designation                  | Elm Impresso                                                                                                     |
| With lighting                       | No                                                                                                               |
| Number of washbasins on vanity unit | 1                                                                                                                |
| Smart home compatible               | No                                                                                                               |