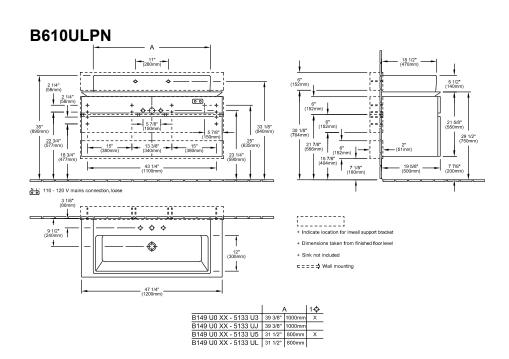

| Vanity Unit                                                                                                      |
| Colour designation                  | Elm Impresso                                                                                                     |
| With lighting                       | No                                                                                                               |
| Number of washbasins on vanity unit | 1                                                                                                                |
| Smart home compatible               | No                                                                                                               |

1

## TECHNICAL DRAWINGS

## B610ULPN A | 1920mmg | 1