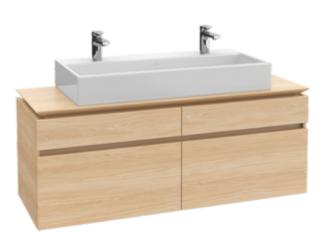

## LEVANTO VANITY UNIT

## PRODUCT INFORMATION

| Article title                       | Villeroy & Boch Levanto Vanity Unit,<br>47 1/4" x 21 5/8" x 19 5/8"                                                       |
|-------------------------------------|---------------------------------------------------------------------------------------------------------------------------|
| Article number                      | B610ULFQ                                                                                                                  |
| Assembly instructions               | Cannot be combined with 8" spread faucets                                                                                 |
| Equipment                           | 4x pull-out compartments 2x<br>accessory boxes, large 2x large<br>glass drawer dividers 4x small glass<br>drawer dividers |
| Position of washbasin               | centered washbasin                                                                                                        |
| Depth in inch                       | 19 5/8"                                                                                                                   |
| Width in inch                       | 47 1/4"                                                                                                                   |
| Height in inch                      | 21 5/8"                                                                                                                   |
| Collection                          | Levanto                                                                                                                   |
| Product designation                 | Vanity Unit                                                                                                               |
| Colour designation                  | Oak Graphite                                                                                                              |
| With lighting                       | No                                                                                                                        |
| Number of washbasins on vanity unit | 1                                                                                                                         |
| Smart home compatible               | No                                                                                                                        |