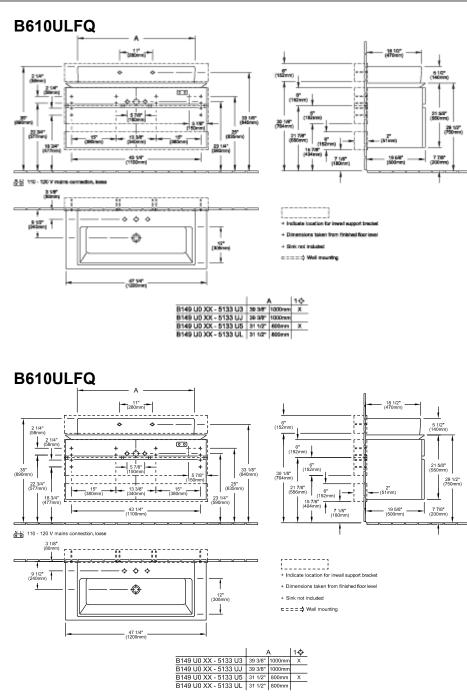

nit                                                                                                               |
| Colour designation                  | Oak Graphite                                                                                                              |
| With lighting                       | No                                                                                                                        |
| Number of washbasins on vanity unit | 1                                                                                                                         |
| Smart home compatible               | No                                                                                                                        |

## **TECHNICAL DRAWINGS**



2