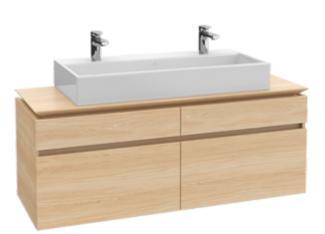

## LEVANTO VANITY UNIT

## PRODUCT INFORMATION

| Article title                       | Villeroy & Boch Levanto Vanity Unit,<br>47 1/4" x 21 5/8" x 19 5/8"                                                       |
|-------------------------------------|---------------------------------------------------------------------------------------------------------------------------|
| Article number                      | B610ULDH                                                                                                                  |
| Assembly instructions               | Cannot be combined with 8" spread faucets                                                                                 |
| Equipment                           | 4x pull-out compartments 2x<br>accessory boxes, large 2x large<br>glass drawer dividers 4x small glass<br>drawer dividers |
| Position of washbasin               | centered washbasin                                                                                                        |
| Depth in inch                       | 19 5/8"                                                                                                                   |
| Width in inch                       | 47 1/4"                                                                                                                   |
| Height in inch                      | 21 5/8"                                                                                                                   |
| Collection                          | Levanto                                                                                                                   |
| Product designation                 | Vanity Unit                                                                                                               |
| Colour designation                  | Glossy White                                                                                                              |
| With lighting                       | No                                                                                                                        |
| Number of washbasins on vanity unit | 1                                                                                                                         |
| Smart home compatible               | No                                                                                                                        |