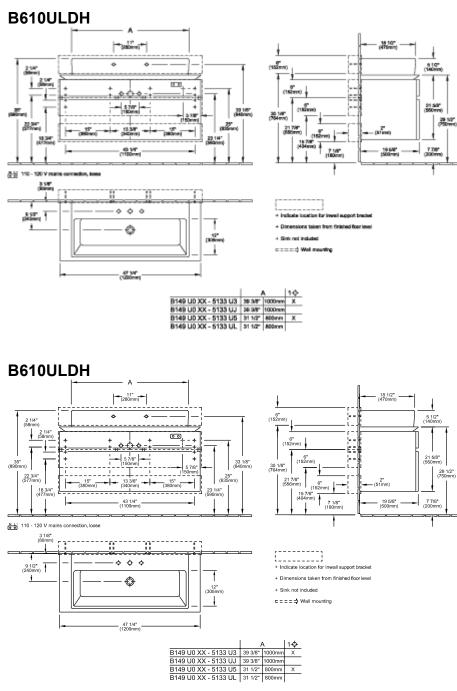

nit                                                                                                               |
| Colour designation                  | Glossy White                                                                                                              |
| With lighting                       | No                                                                                                                        |
| Number of washbasins on vanity unit | 1                                                                                                                         |
| Smart home compatible               | No                                                                                                                        |

## **TECHNICAL DRAWINGS**