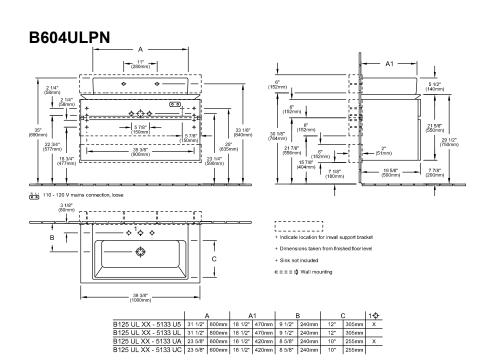

## TECHNICAL DRAWINGS

## **B604ULPN** - A1 -5 1(2° (140mm) (Street 21.5/F (650mm) 35 1/6" (840mm) 29 10° (780mm) 15 3.00° (130 mm) 18 34° (\$77000) 7 79° (200°m) 분성 110 - 120 V mains co ه ه¹ه ه вŦ С c:::::::) Wall mounting A A1 B C 1 φ² B125 UL XX - 5133 US 31 1/2° 800mm 18 1/2° 1470mm 91 2° 240mm 12° 395mm X B125 UL XX - 5133 UL 31 1/2° 800mm 18 1/2° 470mm 9 1/2° 240mm 12° 305mm X B125 UL XX - 5133 UA 23 5/8° 400mm 18 1/2° 420mm 6 68° 240mm 10° 250mm X B125 UL XX - 5133 UC 23 5/8° 400mm 18 1/2° 420mm 6 68° 240mm 10° 250mm X