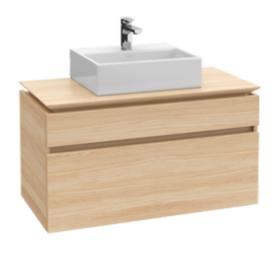

## PRODUCT INFORMATION

| Article title                       | Villeroy & Boch Levanto Vanity Unit, 39 3/8" x 21 5/8" x 19 5/8"                                              |
|-------------------------------------|---------------------------------------------------------------------------------------------------------------|
| Article number                      | B604ULPN                                                                                                      |
| Assembly instructions               | Cannot be combined with 8" spread faucets                                                                     |
| Equipment                           | 2x pull-out compartments 1x accessory box, large 1x large glass drawer divider 2x small glass drawer dividers |
| Position of washbasin               | centered washbasin                                                                                            |
| Depth in inch                       | 19 5/8"                                                                                                       |
| Width in inch                       | 39 3/8"                                                                                                       |
| Height in inch                      | 21 5/8"                                                                                                       |
| Collection                          | Levanto                                                                                                       |
| Product designation                 | Vanity Unit                                                                                                   |
| Colour designation                  | Elm Impresso                                                                                                  |
| With lighting                       | No                                                                                                            |
| Number of washbasins on vanity unit | 1                                                                                                             |
| Smart home compatible               | No                                                                                                            |