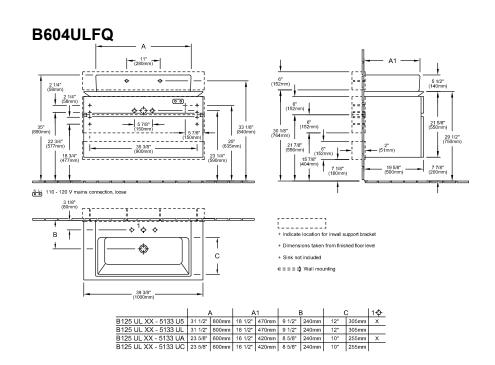

## B604ULFQ - A1 -5 1(2° (140mm) (Street 21.5/F (650mm) 35 1/6" (840mm) 29 10° (780mm) 15 3.00° (130 mm) 18 34° (\$77000) 7 79° (200°m) 분성 110 - 120 V mains co ه ه¹ه ه вŦ С c:::::::) Wall mounting A A1 B C 1 φ² B125 UL XX - 5133 US 31 1/2° 800mm 18 1/2° 1470mm 91 2° 240mm 12° 395mm X B125 UL XX - 5133 UL 31 1/2° 800mm 18 1/2° 470mm 9 1/2° 240mm 12° 305mm X B125 UL XX - 5133 UA 23 5/8° 400mm 18 1/2° 420mm 6 68° 240mm 10° 250mm X B125 UL XX - 5133 UC 23 5/8° 400mm 18 1/2° 420mm 6 68° 240mm 10° 250mm X