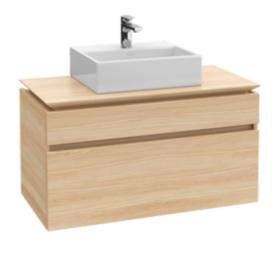

## PRODUCT INFORMATION

| Article title                       | Villeroy & Boch Levanto Vanity Unit, 39 3/8" x 21 5/8" x 19 5/8"                                              |
|-------------------------------------|---------------------------------------------------------------------------------------------------------------|
| Article number                      | B604ULFQ                                                                                                      |
| Assembly instructions               | Cannot be combined with 8" spread faucets                                                                     |
| Equipment                           | 2x pull-out compartments 1x accessory box, large 1x large glass drawer divider 2x small glass drawer dividers |
| Position of washbasin               | centered washbasin                                                                                            |
| Depth in inch                       | 19 5/8"                                                                                                       |
| Width in inch                       | 39 3/8"                                                                                                       |
| Height in inch                      | 21 5/8"                                                                                                       |
| Collection                          | Levanto                                                                                                       |
| Product designation                 | Vanity Unit                                                                                                   |
| Colour designation                  | Oak Graphite                                                                                                  |
| With lighting                       | No                                                                                                            |
| Number of washbasins on vanity unit | 1                                                                                                             |
| Smart home compatible               | No                                                                                                            |