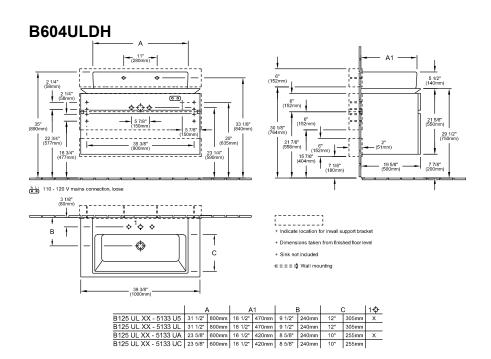

## TECHNICAL DRAWINGS

## **B604ULDH** - A1 -5 1(2° (140mm) denne 21.5/F (650mm) 35 1/6" (840mm) 29 10° (780mm) 15 3.00° (130 mm) 18 34° (\$77000) 7 79° (200°m) 분성 110 - 120 V mains co ه ه¹ه ه вŦ С c:::::::) Wall mounting A A1 B C 1 φ² B125 UL XX - 5133 US 31 1/2° 800mm 18 1/2° 1470mm 91 2° 240mm 12° 395mm X B125 UL XX - 5133 UL 31 1/2° 800mm 18 1/2° 470mm 9 1/2° 240mm 12° 305mm X B125 UL XX - 5133 UA 23 5/8° 400mm 18 1/2° 420mm 6 68° 240mm 10° 250mm X B125 UL XX - 5133 UC 23 5/8° 400mm 18 1/2° 420mm 6 68° 240mm 10° 250mm X