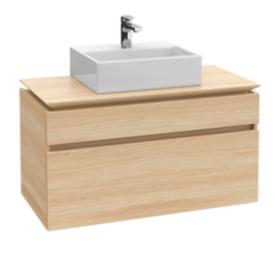

## PRODUCT INFORMATION

| Article title                       | Villeroy & Boch Levanto Vanity Unit, 39 3/8" x 21 5/8" x 19 5/8"                                              |
|-------------------------------------|---------------------------------------------------------------------------------------------------------------|
| Article number                      | B604ULDH                                                                                                      |
| Assembly instructions               | Cannot be combined with 8" spread faucets                                                                     |
| Equipment                           | 2x pull-out compartments 1x accessory box, large 1x large glass drawer divider 2x small glass drawer dividers |
| Position of washbasin               | centered washbasin                                                                                            |
| Depth in inch                       | 19 5/8"                                                                                                       |
| Width in inch                       | 39 3/8"                                                                                                       |
| Height in inch                      | 21 5/8"                                                                                                       |
| Collection                          | Levanto                                                                                                       |
| Product designation                 | Vanity Unit                                                                                                   |
| Colour designation                  | Glossy White                                                                                                  |
| With lighting                       | No                                                                                                            |
| Number of washbasins on vanity unit | 1                                                                                                             |
| Smart home compatible               | No                                                                                                            |