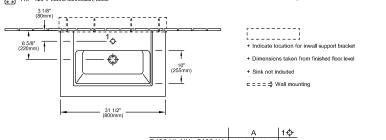

## **TECHNICAL DRAWINGS**

27 1/2" (700mm) - - - -

N ⊥1 110 - 120 V mains connection, loose

23 1/4" (590mm)

 A
 TQP

 B123 UL XX - 5133 UA
 23 5/8"
 600mm
 X

 B123 UL XX - 5133 UC
 23 5/8"
 600mm
 X

7 1/8" (180mm)

\_\_\_\_ 19 5/8" \_\_\_\_\_ (500mm)

7 7/8" (200mm)