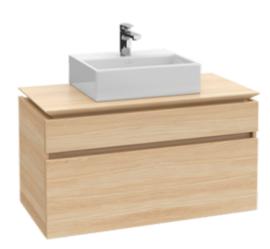

## PRODUCT INFORMATION

| Article title                       | Villeroy & Boch Levanto Vanity Unit,<br>31 1/2" x 21 5/8" x 19 5/8"                                                    |
|-------------------------------------|------------------------------------------------------------------------------------------------------------------------|
| Article number                      | B602ULDH                                                                                                               |
| Assembly instructions               | Cannot be combined with 8" spread faucets                                                                              |
| Equipment                           | 2x pull-out compartments 1x<br>accessory box, large 1x large glass<br>drawer divider 2x small glass<br>drawer dividers |
| Position of washbasin               | centered washbasin                                                                                                     |
| Depth in inch                       | 19 5/8"                                                                                                                |
| Width in inch                       | 31 1/2"                                                                                                                |
| Height in inch                      | 21 5/8"                                                                                                                |
| Collection                          | Levanto                                                                                                                |
| Product designation                 | Vanity Unit                                                                                                            |
| Colour designation                  | Glossy White                                                                                                           |
| With lighting                       | No                                                                                                                     |
| Number of washbasins on vanity unit | 1                                                                                                                      |
| Smart home compatible               | No                                                                                                                     |