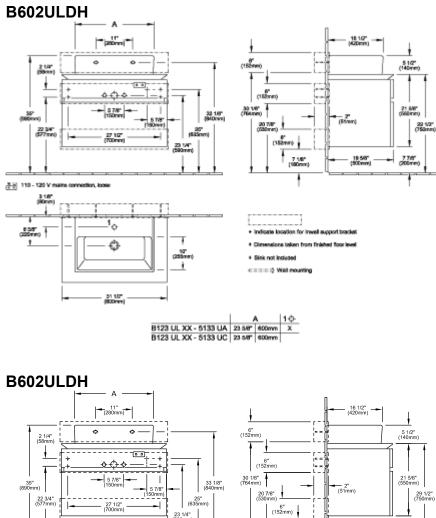

## **TECHNICAL DRAWINGS**

27 1/2" (700mm) - - - -

N ⊥1 110 - 120 V mains connection, loose

23 1/4" (590mm)

 A
 TQP

 B123 UL XX - 5133 UA
 23 5/8"
 600mm
 X

 B123 UL XX - 5133 UC
 23 5/8"
 600mm
 X

7 1/8" (180mm)

\_\_\_\_ 19 5/8" \_\_\_\_\_ (500mm)

7 7/8" (200mm)