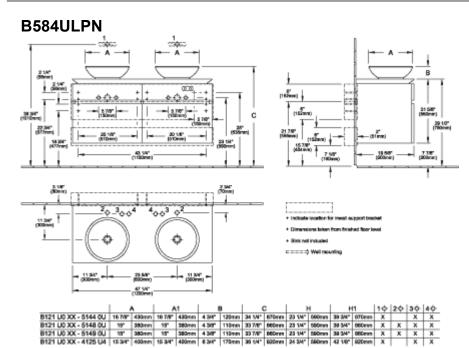

nit                                                                                                               |
| Colour designation                  | Elm Impresso                                                                                                              |
| With lighting                       | No                                                                                                                        |
| Number of washbasins on vanity unit | 2                                                                                                                         |
| Smart home compatible               | No                                                                                                                        |

## **TECHNICAL DRAWINGS**



## **B584ULPN**