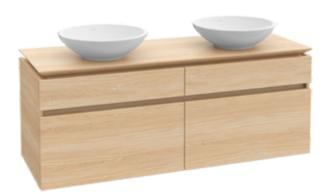

## LEVANTO VANITY UNIT

## PRODUCT INFORMATION

| Article title                       | Villeroy & Boch Levanto Vanity Unit,<br>47 1/4" x 21 5/8" x 19 5/8"                                                       |
|-------------------------------------|---------------------------------------------------------------------------------------------------------------------------|
| Article number                      | B584ULPN                                                                                                                  |
| Equipment                           | 4x pull-out compartments 2x<br>accessory boxes, large 2x large<br>glass drawer dividers 4x small glass<br>drawer dividers |
| Position of washbasin               | for 2 washbasins                                                                                                          |
| Depth in inch                       | 19 5/8"                                                                                                                   |
| Width in inch                       | 47 1/4"                                                                                                                   |
| Height in inch                      | 21 5/8"                                                                                                                   |
| Collection                          | Levanto                                                                                                                   |
| Product designation                 | Vanity Unit                                                                                                               |
| Colour designation                  | Elm Impresso                                                                                                              |
| With lighting                       | No                                                                                                                        |
| Number of washbasins on vanity unit | 2                                                                                                                         |
| Smart home compatible               | No                                                                                                                        |