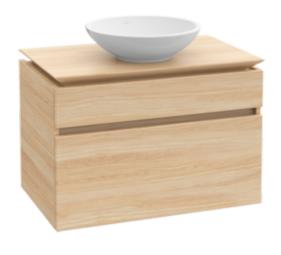

# LEVANTO VANITY UNIT

# PRODUCT INFORMATION

| Article title                       | Villeroy & Boch Levanto Vanity Unit, 31 1/2" x 21 5/8" x 19 5/8"                                              |
|-------------------------------------|---------------------------------------------------------------------------------------------------------------|
| Article number                      | B570ULPN                                                                                                      |
| Equipment                           | 2x pull-out compartments 1x accessory box, large 1x large glass drawer divider 2x small glass drawer dividers |
| Position of washbasin               | centered washbasin                                                                                            |
| Depth in inch                       | 19 5/8"                                                                                                       |
| Width in inch                       | 31 1/2"                                                                                                       |
| Height in inch                      | 21 5/8"                                                                                                       |
| Collection                          | Levanto                                                                                                       |
| Product designation                 | Vanity Unit                                                                                                   |
| Colour designation                  | Elm Impresso                                                                                                  |
| With lighting                       | No                                                                                                            |
| Number of washbasins on vanity unit | 1                                                                                                             |
| Smart home compatible               | No                                                                                                            |