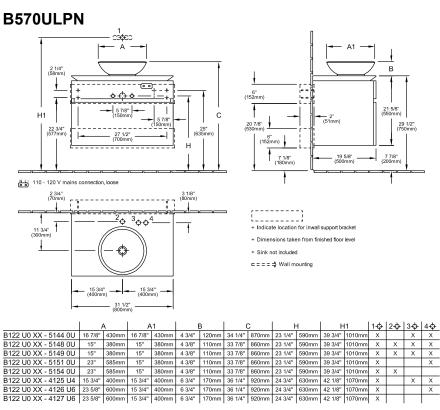

oduct designation                 | Vanity Unit                                                                                                   |
| Colour designation                  | Elm Impresso                                                                                                  |
| With lighting                       | No                                                                                                            |
| Number of washbasins on vanity unit | 1                                                                                                             |
| Smart home compatible               | No                                                                                                            |

## TECHNICAL DRAWINGS

### **B570ULPN**