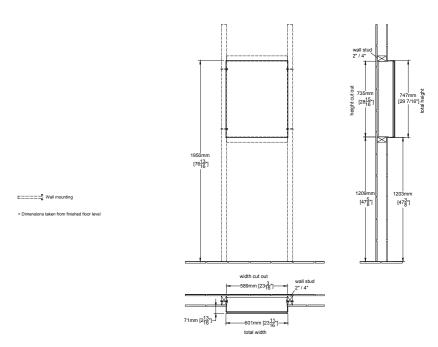

## B425 UL 00



## Perception - Semi-recessed medicine cabinet

#### **Features**

- Semi-recessed medicine cabinet
- 23 5/8" x 29 3/8" x 6 1/8" (601 x 747 x 157 mm)
- Wall-mounted
- · Incl. fixation set
- 1 mirrored door
- 2 glass shelves
- Soft closing hinges
- · Fully assembled



#### **Product Description**

Front: mirror glass

Body: aluminium with silver anodized finish Doors: fitted with Soft Closing hinges

#### **Included Components**

- 4 x wood screw cylinder head KS 1/4" / 2 3/8" (5.5/60 mm)
- 4 x UNI-dowel polyamide F3/8" x 1 5/8" (F8 x 40 mm)
- 1 x pouch 3 15/16" x 9 3/8" (100x250 mm)
- 2 x mounting rail 4 15/16" (125 mm)

# B425 UL 00

# Villeroy & Boch

## **Installation Notes**

Install this product according to the installation manual.

## **Technical Drawing**