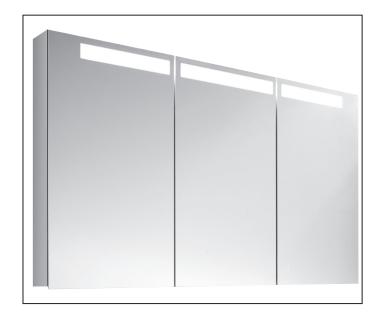

#### **Features**

- · Semi-recessed medicine cabinet
- 51 1/4" x 29 3/8" x 6 1/8" (1301 x 747 x 157 mm)
- · Wall-mounted
- · Incl. fixation set
- 3 mirrored doors
- 6 glass shelves
- 1 magnifying mirror
- 1 magnetic strip
- Integraded LED lighting
- · Electric outlet and switch
- · Soft closing hinges
- · Fully assembled

#### **Product Description**

Front: mirror glass

Body: aluminium with silver anodized finish Doors: fitted with Soft Closing hinges