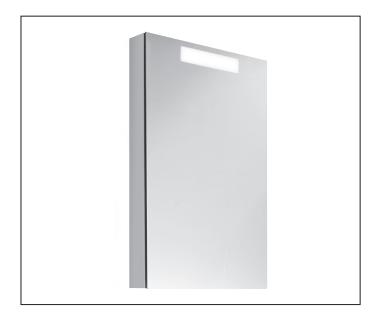

# Perception+ - Semi-recessed medicine cabinet

#### Features

- Semi-recessed medicine cabinet
- 23 5/8" x 29 3/8" x 6 1/8" (601 x 747 x 157 mm)
- Wall-mounted
- Incl. fixation set
- 1 mirrored door
- 2 glass shelves
- 1 magnifying mirror
- 1 magnetic strip
- Integraded LED lighting
- Electric outlet and switch
- Soft closing hinges
- Fully assembled

#### **Product Description**

Front: mirror glass Body: aluminium with silver anodized finish Doors: fitted with Soft Closing hinges