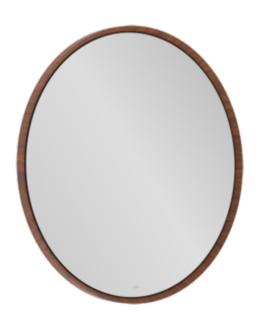

## ANTHEUS MIRROR ROUND

## PRODUCT INFORMATION

| Article title            | Villeroy & Boch Antheus Mirror, 33<br>1/2" x 33 1/2" x 1 3/8" |
|--------------------------|---------------------------------------------------------------|
| Article number           | B305U0PW                                                      |
| Assembly / Assembly type | wall-mounted                                                  |
| Equipment                | with solid wood frame                                         |
| Scope of delivery        | 1x mirror 1x fastening set                                    |
| Depth in inch            | 1 3/8"                                                        |
| Width in inch            | 33 1/2"                                                       |
| Height in inch           | 33 1/2"                                                       |
| Diameter in inch         | 33 1/2"                                                       |
| Collection               | Antheus                                                       |
| Product designation      | Mirror                                                        |
| Shape                    | Round                                                         |
| Colour designation       | Black Ash                                                     |
| With lighting            | No                                                            |
| Smart home compatible    | No                                                            |