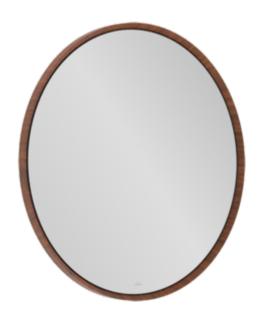

## ANTHEUS MIRROR ROUND

## PRODUCT INFORMATION

| Article title            | Villeroy & Boch Antheus Mirror, 33 1/2" x 33 1/2" x 1 3/8" |
|--------------------------|------------------------------------------------------------|
| Article number           | B305U0PV                                                   |
| Assembly / Assembly type | wall-mounted                                               |
| Equipment                | with solid wood frame                                      |
| Scope of delivery        | 1x mirror 1x fastening set                                 |
| Depth in inch            | 1 3/8"                                                     |
| Width in inch            | 33 1/2"                                                    |
| Height in inch           | 33 1/2"                                                    |
| Diameter in inch         | 33 1/2"                                                    |
| Collection               | Antheus                                                    |
| Product designation      | Mirror                                                     |
| Shape                    | Round                                                      |
| Colour designation       | American Walnut                                            |
| With lighting            | No                                                         |
| Smart home compatible    | No                                                         |