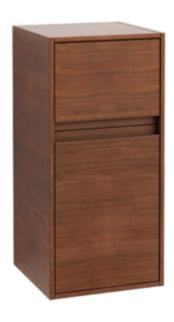

## ANTHEUS SIDE CABINET RECTANGULAR

## PRODUCT INFORMATION

| Article title            | Villeroy & Boch Antheus Side<br>cabinet, 1 pull-out compartment, 1<br>door, 15 3/4" x 33 1/2" x 15 3/4" |
|--------------------------|---------------------------------------------------------------------------------------------------------|
| Article number           | B067U1PV                                                                                                |
| Assembly / Assembly type | wall-mounted                                                                                            |
| Type of opening          | 1 pull-out compartment, 1 door                                                                          |
| Door hinge               | Hinges on right                                                                                         |
| Equipment                | 1x panel door 1x pull-out<br>compartment with slip resistant<br>base 1x adjustable glass shelf          |
| Scope of delivery        | 1x side cabinet 1x fastening set                                                                        |
| Depth in inch            | 15 3/4"                                                                                                 |
| Width in inch            | 15 3/4"                                                                                                 |
| Height in inch           | 33 1/2"                                                                                                 |
| Collection               | Antheus                                                                                                 |
| Product designation      | Side cabinet                                                                                            |
| Function                 | with SoftClosing                                                                                        |
| Shape                    | Rectangular                                                                                             |
| Colour designation       | American Walnut                                                                                         |
| With lighting            | No                                                                                                      |
| Smart home compatible    | No                                                                                                      |