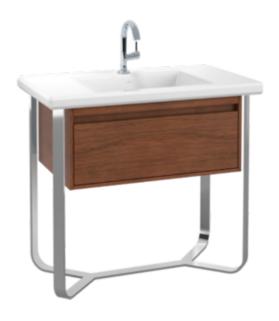

## PRODUCT INFORMATION

| Article title                       | Villeroy & Boch Antheus Vanity unit with frame made of high-gloss steel, 1 pull-out compartment, 36 1/2" x 33 1/2" x 19 5/8" |
|-------------------------------------|------------------------------------------------------------------------------------------------------------------------------|
| Article number                      | B065U1PV                                                                                                                     |
| Assembly / Assembly type            | floor-standing                                                                                                               |
| Assembly instructions               | with wall-mount                                                                                                              |
| Type of opening                     | 1 pull-out compartment                                                                                                       |
| Equipment                           | 1x frame made of high-gloss steel<br>1x pull-out compartment with slip<br>resistant base 1x wooden box L 1x<br>wooden box S  |
| Scope of delivery                   | 1x vanity unit 1 x frame 1x space-<br>saving siphon 1x fastening set                                                         |
| Position of washbasin               | centered washbasin                                                                                                           |
| Depth in inch                       | 19 5/8"                                                                                                                      |
| Width in inch                       | 36 1/2"                                                                                                                      |
| Height in inch                      | 33 1/2"                                                                                                                      |
| Collection                          | Antheus                                                                                                                      |
| Product designation                 | Vanity unit with frame made of high-<br>gloss steel                                                                          |
| Suitable for                        | selected vanity washbasins                                                                                                   |
| Function                            | with SoftClosing                                                                                                             |
| Shape                               | Rectangular                                                                                                                  |
| Colour designation                  | American Walnut                                                                                                              |
| With lighting                       | No                                                                                                                           |
| Number of washbasins on vanity unit | 1                                                                                                                            |
| Smart home compatible               | No                                                                                                                           |