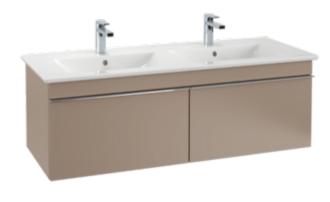

## VENTICELLO VANITY UNIT RECTANGULAR

## PRODUCT INFORMATION

| Article title            | Villeroy & Boch Venticello Vanity<br>Unit, 2 pull-out compartments, 49<br>3/8" x 16 1/2" x 18 3/4"               |
|--------------------------|------------------------------------------------------------------------------------------------------------------|
| Article number           | A939U1PN                                                                                                         |
| Assembly / Assembly type | wall-mounted                                                                                                     |
| Type of opening          | 2 pull-out compartments                                                                                          |
| Equipment                | 2x large glass drawer dividers 4x small glass drawer dividers 2x accessory boxes, large 2x pull-out compartments |
| Scope of delivery        | 1x vanity unit 1x fastening set                                                                                  |
| Depth in inch            | 18 3/4"                                                                                                          |
| Width in inch            | 49 3/8"                                                                                                          |
| Height in inch           | 16 1/2"                                                                                                          |
| Collection               | Venticello                                                                                                       |
| Product designation      | Vanity Unit                                                                                                      |
| Function                 | with SoftClosing                                                                                                 |
| Shape                    | Rectangular                                                                                                      |
| Colour designation       | Elm Impresso                                                                                                     |
| With lighting            | No                                                                                                               |
| Smart home compatible    | No                                                                                                               |