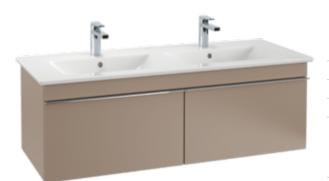

## VENTICELLO VANITY UNIT RECTANGULAR

## PRODUCT INFORMATION

| Article title            | Villeroy & Boch Venticello Vanity<br>Unit, 2 pull-out compartments, 49<br>3/8" x 16 1/2" x 18 3/4"                        |
|--------------------------|---------------------------------------------------------------------------------------------------------------------------|
| Article number           | A939U1FQ                                                                                                                  |
| Assembly / Assembly type | wall-mounted                                                                                                              |
| Type of opening          | 2 pull-out compartments                                                                                                   |
| Equipment                | 2x large glass drawer dividers 4x<br>small glass drawer dividers 2x<br>accessory boxes, large 2x pull-out<br>compartments |
| Scope of delivery        | 1x vanity unit 1x fastening set                                                                                           |
| Depth in inch            | 18 3/4"                                                                                                                   |
| Width in inch            | 49 3/8"                                                                                                                   |
| Height in inch           | 16 1/2"                                                                                                                   |
| Collection               | Venticello                                                                                                                |
| Product designation      | Vanity Unit                                                                                                               |
| Function                 | with SoftClosing                                                                                                          |
| Shape                    | Rectangular                                                                                                               |
| Colour designation       | Oak Graphite                                                                                                              |
| With lighting            | No                                                                                                                        |
| Smart home compatible    | No                                                                                                                        |