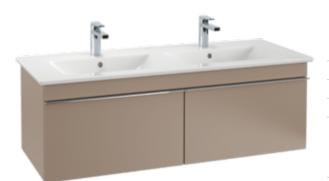

## PRODUCT INFORMATION

| Article title            | Villeroy & Boch Venticello Vanity<br>Unit, 2 pull-out compartments, 49<br>3/8" x 16 1/2" x 18 3/4"                        |
|--------------------------|---------------------------------------------------------------------------------------------------------------------------|
| Article number           | A939U1E8                                                                                                                  |
| Assembly / Assembly type | wall-mounted                                                                                                              |
| Type of opening          | 2 pull-out compartments                                                                                                   |
| Equipment                | 2x large glass drawer dividers 4x<br>small glass drawer dividers 2x<br>accessory boxes, large 2x pull-out<br>compartments |
| Scope of delivery        | 1x vanity unit 1x fastening set                                                                                           |
| Depth in inch            | 18 3/4"                                                                                                                   |
| Width in inch            | 49 3/8"                                                                                                                   |
| Height in inch           | 16 1/2"                                                                                                                   |
| Collection               | Venticello                                                                                                                |
| Product designation      | Vanity Unit                                                                                                               |
| Function                 | with SoftClosing                                                                                                          |
| Shape                    | Rectangular                                                                                                               |
| Colour designation       | White Wood                                                                                                                |
| With lighting            | No                                                                                                                        |
| Smart home compatible    | No                                                                                                                        |