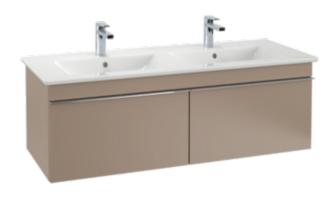

## VENTICELLO VANITY UNIT RECTANGULAR

## PRODUCT INFORMATION

| Article title            | Villeroy & Boch Venticello Vanity<br>Unit, 2 pull-out compartments, 49<br>3/8" x 16 1/2" x 18 3/4"               |
|--------------------------|------------------------------------------------------------------------------------------------------------------|
| Article number           | A939U1DH                                                                                                         |
| Assembly / Assembly type | wall-mounted                                                                                                     |
| Type of opening          | 2 pull-out compartments                                                                                          |
| Equipment                | 2x large glass drawer dividers 4x small glass drawer dividers 2x accessory boxes, large 2x pull-out compartments |
| Scope of delivery        | 1x vanity unit 1x fastening set                                                                                  |
| Depth in inch            | 18 3/4"                                                                                                          |
| Width in inch            | 49 3/8"                                                                                                          |
| Height in inch           | 16 1/2"                                                                                                          |
| Collection               | Venticello                                                                                                       |
| Product designation      | Vanity Unit                                                                                                      |
| Function                 | with SoftClosing                                                                                                 |
| Shape                    | Rectangular                                                                                                      |
| Colour designation       | Glossy White                                                                                                     |
| With lighting            | No                                                                                                               |
| Smart home compatible    | No                                                                                                               |