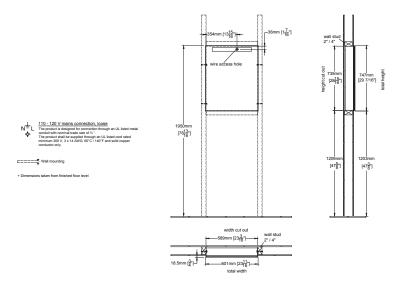

fied model meets or exceeds the following

• UL listed

### **Product Description**

Front: mirror glass

Body: aluminium with silver anodized finish Doors: fitted with Soft Closing hinges

### **Included Components**

- 4 x wood screw cylinder head KS 1/4" / 2 3/8" (5.5/60 mm)
- 4 x UNI-dowel polyamide F3/8" x 1 5/8" (F8 x 40 mm)
- 1 x pouch 3 15/16" x 9 3/8" (100x250 mm)
- 2 x mounting rail 4 15/16" (125 mm)

# A417 UR 00



### **Installation Notes**

Install this product according to the installation manual.

Electrical installation is to be carried out independently of the furniture. Electrical installation and connections must be carried out by a duly authorised specialist in accordance with the installation regulations applicable in the country concerned.

## **Technical Drawing**