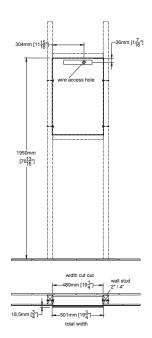

## **Technical Drawing**

#### **Features**

- Recessed medicine cabinet
- 19 3/4" x 29 3/8" x 4 1/4" (501 x 747 x 107 mm)
- Wall-mounted
- · Incl. fixation set
- 1 mirrored door
- 2 glass shelves
- 1 magnifying mirror
- 1 magnetic strip
- Integraded LED lighting
- · Electric outlet and switch
- · Soft closing hinges
- · Fully assembled

### **Included Components**

- 4 x wood screw cylinder head KS 1/4" / 2 3/8" (5.5/60 mm)
- 4 x UNI-dowel polyamide F3/8" x 1 5/8" (F8 x 40 mm)
- 1 x pouch 3 15/16" x 9 3/8" (100x250 mm)
- 2 x mounting rail 4 15/16" (125 mm)