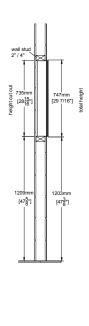

## **Technical Drawing**

#### **Features**

- Recessed medicine cabinet
- 19 3/4" x 29 3/8" x 4 1/4" (501 x 747 x 107 mm)
- Wall-mounted
- · Incl. fixation set
- 1 mirrored door
- 2 glass shelves
- 1 magnifying mirror
- 1 magnetic strip
- Integraded LED lighting
- · Electric outlet and switch
- · Soft closing hinges
- · Fully assembled

### **Included Components**

- 4 x wood screw cylinder head KS 1/4" / 2 3/8" (5.5/60 mm)
- 4 x UNI-dowel polyamide F3/8" x 1 5/8" (F8 x 40 mm)
- 1 x pouch 3 15/16" x 9 3/8" (100x250 mm)
- 2 x mounting rail 4 15/16" (125 mm)