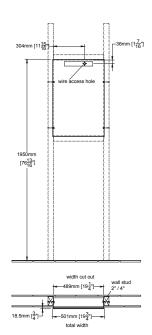

#### **Technical Drawing**

#### **Features**

- Recessed medicine cabinet
- 19 3/4" x 29 3/8" x 4 1/4" (501 x 747 x 107 mm)
- Wall-mounted
- · Incl. fixation set
- 1 mirrored door
- 2 glass shelves
- 1 magnifying mirror
- 1 magnetic strip
- Integraded LED lighting
- · Electric outlet and switch
- · Soft closing hinges
- · Fully assembled