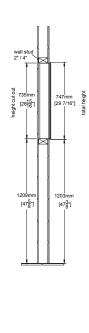

#### **Technical Drawing**

#### **Features**

- Recessed medicine cabinet
- 19 3/4" x 29 3/8" x 4 1/4" (501 x 747 x 107 mm)
- Wall-mounted
- · Incl. fixation set
- 1 mirrored door
- 2 glass shelves
- 1 magnifying mirror
- 1 magnetic strip
- Integraded LED lighting
- · Electric outlet and switch
- · Soft closing hinges
- · Fully assembled