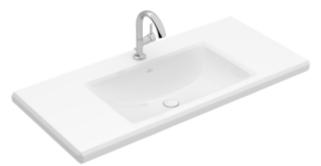

## ANTHEUS VANITY BATHROOM SINK RECTANGLE

## PRODUCT INFORMATION

| Article title                        | Villeroy & Boch Antheus Vanity<br>bathroom sink, 39 3/8" x 21 1/4" x 6<br>1/2", White Alpin CeramicPlus, with<br>overflow, unpolished |
|--------------------------------------|---------------------------------------------------------------------------------------------------------------------------------------|
| Article number                       | 4A09UAR1                                                                                                                              |
| Assembly / Assembly type             | wall-mounted                                                                                                                          |
| Scope of delivery                    | 1x vanity washbasin                                                                                                                   |
| Depth in inch                        | 21 1/4"                                                                                                                               |
| Width in inch                        | 39 3/8"                                                                                                                               |
| Height in inch                       | 6 1/2"                                                                                                                                |
| Collection                           | Antheus                                                                                                                               |
| Product designation                  | Vanity bathroom sink                                                                                                                  |
| Suitable for                         | 3-hole mixer                                                                                                                          |
| With overflow                        | Yes                                                                                                                                   |
| Shape                                | Rectangle                                                                                                                             |
| Colour designation                   | White Alpin                                                                                                                           |
| Antibacterial surface (with AntiBac) | No                                                                                                                                    |
| Easy surface cleaning (CeramicPlus)  | Yes                                                                                                                                   |
| Number of tap holes punched through  | 3                                                                                                                                     |
| Underside of washbasin               | unpolished                                                                                                                            |
| Number of bowls                      | 1                                                                                                                                     |