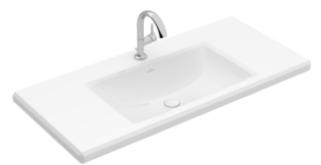

## ANTHEUS VANITY BATHROOM SINK RECTANGLE

## PRODUCT INFORMATION

| Article title                        | Villeroy & Boch Antheus Vanity bathroom sink, 39 3/8" x 21 1/4" x 6 1/2", White Alpin CeramicPlus, with overflow, unpolished |
|--------------------------------------|------------------------------------------------------------------------------------------------------------------------------|
| Article number                       | 4A09U1R1                                                                                                                     |
| Assembly / Assembly type             | wall-mounted                                                                                                                 |
| Scope of delivery                    | 1x vanity washbasin                                                                                                          |
| Depth in inch                        | 21 1/4"                                                                                                                      |
| Width in inch                        | 39 3/8"                                                                                                                      |
| Height in inch                       | 6 1/2"                                                                                                                       |
| Collection                           | Antheus                                                                                                                      |
| Product designation                  | Vanity bathroom sink                                                                                                         |
| Suitable for                         | 3-hole mixer                                                                                                                 |
| With overflow                        | Yes                                                                                                                          |
| Shape                                | Rectangle                                                                                                                    |
| Colour designation                   | White Alpin                                                                                                                  |
| Antibacterial surface (with AntiBac) | No                                                                                                                           |
| Easy surface cleaning (CeramicPlus)  | Yes                                                                                                                          |
| Number of tap holes punched through  | 1                                                                                                                            |
| Number of tap holes pre-drilled      | 2                                                                                                                            |
| Underside of washbasin               | unpolished                                                                                                                   |
| Number of bowls                      | 1                                                                                                                            |