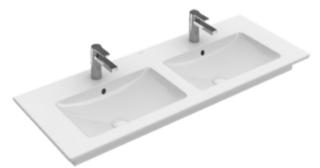

## VENTICELLO DOUBLE VANITY WASHBASIN (BASIN ONLY) 51" RECTANGLE

## PRODUCT INFORMATION

| Article title                        | Villeroy & Boch Venticello Double vanity washbasin (basin only) 51", 51 1/8" x 19 5/8" x 6 3/4", White Alpin CeramicPlus, with overflow, unpolished |
|--------------------------------------|-----------------------------------------------------------------------------------------------------------------------------------------------------|
| Article number                       | 4111UAR1                                                                                                                                            |
| Assembly / Assembly type             | wall-mounted                                                                                                                                        |
| Scope of delivery                    | 1x double vanity washbasin                                                                                                                          |
| Depth in inch                        | 19 5/8"                                                                                                                                             |
| Width in inch                        | 51 1/8"                                                                                                                                             |
| Height in inch                       | 6 3/4"                                                                                                                                              |
| Collection                           | Venticello                                                                                                                                          |
| Product designation                  | Double vanity washbasin (basin only) 51"                                                                                                            |
| Suitable for                         | two 3-hole tap fittings                                                                                                                             |
| With overflow                        | Yes                                                                                                                                                 |
| Shape                                | Rectangle                                                                                                                                           |
| Colour designation                   | White Alpin                                                                                                                                         |
| Antibacterial surface (with AntiBac) | No                                                                                                                                                  |
| Easy surface cleaning (CeramicPlus)  | Yes                                                                                                                                                 |
| Number of tap holes punched through  | 6                                                                                                                                                   |
| Underside of washbasin               | unpolished                                                                                                                                          |
| Number of bowls                      | 2                                                                                                                                                   |