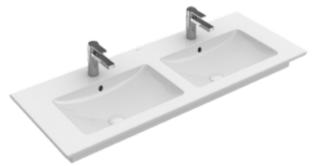

## PRODUCT INFORMATION

| Article title                        | Villeroy & Boch Venticello Double vanity washbasin (basin only) 51", 51 1/8" x 19 5/8" x 6 3/4", White Alpin CeramicPlus, with overflow, unpolished |
|--------------------------------------|-----------------------------------------------------------------------------------------------------------------------------------------------------|
| Article number                       | 4111U4R1                                                                                                                                            |
| Assembly / Assembly type             | wall-mounted                                                                                                                                        |
| Scope of delivery                    | 1x double vanity washbasin                                                                                                                          |
| Depth in inch                        | 19 5/8"                                                                                                                                             |
| Width in inch                        | 51 1/8"                                                                                                                                             |
| Height in inch                       | 6 3/4"                                                                                                                                              |
| Collection                           | Venticello                                                                                                                                          |
| Product designation                  | Double vanity washbasin (basin only) 51"                                                                                                            |
| Suitable for                         | two 3-hole tap fittings                                                                                                                             |
| With overflow                        | Yes                                                                                                                                                 |
| Shape                                | Rectangle                                                                                                                                           |
| Colour designation                   | White Alpin                                                                                                                                         |
| Antibacterial surface (with AntiBac) | No                                                                                                                                                  |
| Easy surface cleaning (CeramicPlus)  | Yes                                                                                                                                                 |
| Number of tap holes punched through  | 2                                                                                                                                                   |
| Number of tap holes pre-drilled      | 4                                                                                                                                                   |
| Underside of washbasin               | unpolished                                                                                                                                          |
| Number of bowls                      | 2                                                                                                                                                   |