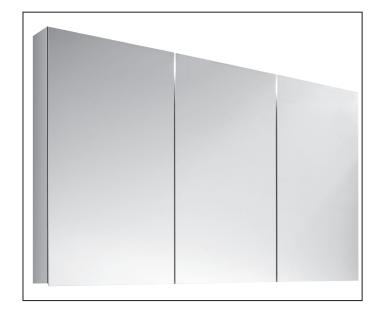

## Perception - Semi-recessed medicine cabinet

#### **Features**

- Semi-recessed medicine cabinet
- 51 1/4" x 29 3/8" x 6 1/8" (1301 x 747 x 157 mm)
- Wall-mounted
- · Incl. fixation set
- 3 mirrored doors
- 6 glass shelves
- · Soft closing hinges
- · Fully assembled

#### **Product Description**

Front: mirror glass

Body: aluminium with silver anodized finish Doors: fitted with Soft Closing hinges