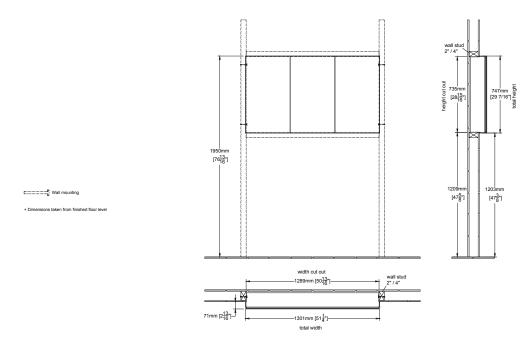

## B427 U3 00



## Perception - Semi-recessed medicine cabinet

#### **Features**

- Semi-recessed medicine cabinet
- 51 1/4" x 29 3/8" x 6 1/8" (1301 x 747 x 157 mm)
- Wall-mounted
- · Incl. fixation set
- 3 mirrored doors
- 6 glass shelves
- · Soft closing hinges
- · Fully assembled



#### **Product Description**

Front: mirror glass

Body: aluminium with silver anodized finish Doors: fitted with Soft Closing hinges

#### **Included Components**

- 4 x wood screw cylinder head KS 1/4" / 2 3/8" (5.5/60 mm)
- 4 x UNI-dowel polyamide F3/8" x 1 5/8" (F8 x 40 mm)
- 1 x pouch 3 15/16" x 9 3/8" (100x250 mm)
- 2 x mounting rail 4 15/16" (125 mm)

# B427 U3 00



#### **Installation Notes**

Install this product according to the installation manual.

### **Technical Drawing**