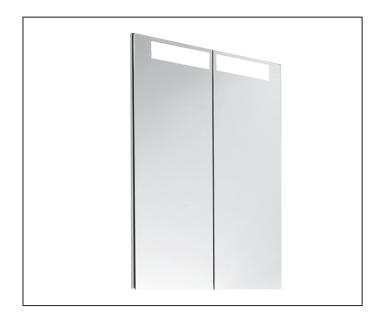

#### **Features**

- Recessed medicine cabinet
- 31 1/2" x 29 3/8" x 4 1/4" (801 x 747 x 107 mm)
- · Wall-mounted
- · Incl. fixation set
- 2 mirrored doors
- 2 glass shelves
- 1 magnifying mirror
- 1 magnetic strip
- Integraded LED lighting
- · Electric outlet and switch
- · Soft closing hinges
- · Fully assembled

#### **Product Description**

Front: mirror glass

Body: aluminium with silver anodized finish Doors: fitted with Soft Closing hinges