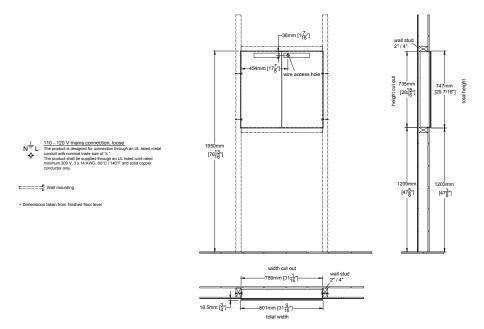

ed model meets or exceeds the following

• UL listed

#### **Product Description**

Front: mirror glass

Body: aluminium with silver anodized finish Doors: fitted with Soft Closing hinges

### **Included Components**

- 4 x wood screw cylinder head KS 1/4" / 2 3/8" (5.5/60 mm)
- 4 x UNI-dowel polyamide F3/8" x 1 5/8" (F8 x 40 mm)
- 1 x pouch 3 15/16" x 9 3/8" (100x250 mm)
- 2 x mounting rail 4 15/16" (125 mm)

# A418 U8 00



#### **Installation Notes**

Install this product according to the installation manual.

Electrical installation is to be carried out independently of the furniture. Electrical installation and connections must be carried out by a duly authorised specialist in accordance with the installation regulations applicable in the country concerned.

## **Technical Drawing**