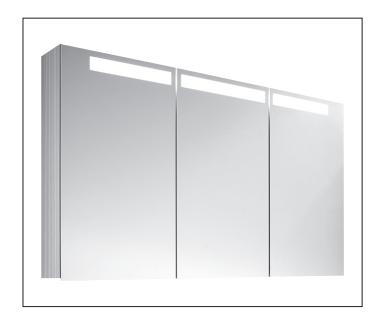

#### **Features**

- Mirror cabinet
- 51 1/8" x 29 1/8" x 6 1/4" (1300 x 740 x 159 mm)
- · Wall-mounted
- · Fastening set
- 3 mirrored doors
- · 6 glass shelves
- 1 magnifying mirror
- 1 magnetic strip
- Integraded LED lighting
- · Electric outlet and switch
- · Soft closing
- · Fully assembled

#### **Product Description**

Front: mirror glass

Corpus: aluminium with silver anodised finish

Handle: chrome plated glossy metal Doors: fitted with Soft Closing feature