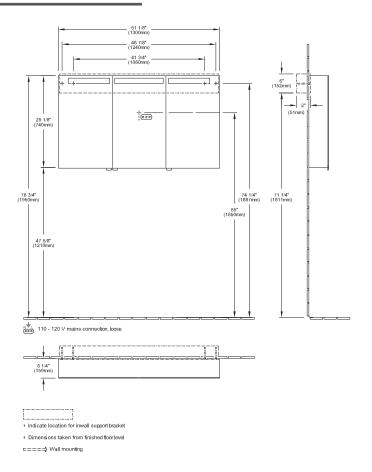

### **Technical Drawing**

### **Included Components**

- 4 x wood screw cylinder head KS 1/4" / 2 3/8" (5.5/60 mm)
- 4 x UNI-dowel polyamide F3/8" x 1 5/8" (F8 x 40 mm)
- 1 x pouch 3 15/16" x 9 3/8" (100x250 mm)
- 2 x mounting rail 4 15/16" (125 mm)