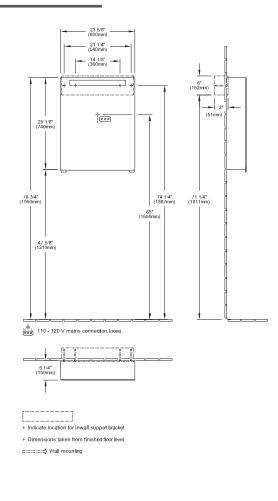

llowing

• UL listed

#### **Product Description**

Front: mirror glass Corpus: aluminium with silver anodised finish Handle: chrome plated glossy metal Doors: fitted with Soft Closing feature

#### **Included Components**

- 4 x wood screw cylinder head KS 1/4" / 2 3/8" (5.5/60 mm)
- 4 x UNI-dowel polyamide F3/8" x 1 5/8" (F8 x 40 mm)
- 1 x pouch 3 15/16" x 9 3/8" (100x250 mm)
- 2 x mounting rail 4 15/16" (125 mm)

# A411 UR 00



## Installation Notes

Install this product according to the installation manual.

Electrical installation is to be carried out independently of the furniture. Electrical installation and connections must be carried out by a duly authorised specialist in accordance with the installation regulations applicable in the country concerned.

## **Technical Drawing**