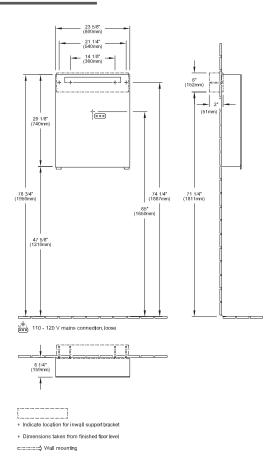

## **Technical Drawing**

#### **Features**

- Mirror cabinet
- 23 5/8" x 29 1/8" x 6 1/4" (600 x 740 x 159 mm)
- · Wall-mounted
- · Fastening set
- 1 mirrored door
- 2 glass shelves
- 1 magnifying mirror
- 1 magnetic strip
- Integraded LED lighting
- · Electric outlet and switch
- · Soft closing
- · Fully assembled