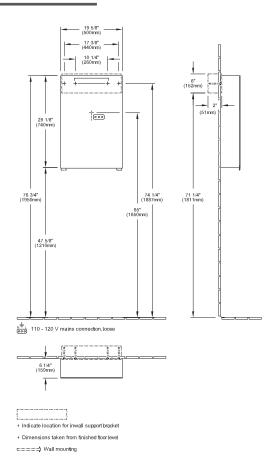

ng

• UL listed

#### **Product Description**

Front: mirror glass

Corpus: aluminium with silver anodised finish

Handle: chrome plated glossy metal Doors: fitted with Soft Closing feature

## **Included Components**

- 4 x wood screw cylinder head KS 1/4" / 2 3/8" (5.5/60 mm)
- 4 x UNI-dowel polyamide F3/8" x 1 5/8" (F8 x 40 mm)
- 1 x pouch 3 15/16" x 9 3/8" (100x250 mm)
- 2 x mounting rail 4 15/16" (125 mm)

# A410 UR 00



### **Installation Notes**

Install this product according to the installation manual.

Electrical installation is to be carried out independently of the furniture. Electrical installation and connections must be carried out by a duly authorised specialist in accordance with the installation regulations applicable in the country concerned.

## **Technical Drawing**