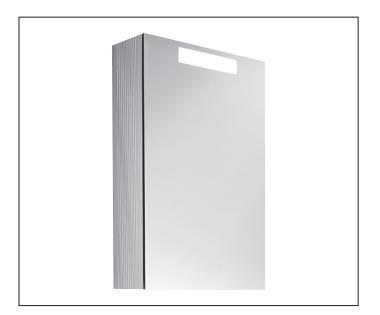

#### Features

- Mirror cabinet
- 19 5/8" x 29 1/8" x 6 1/4" (500 x 740 x 159 mm)
- Wall-mounted
- Fastening set
- 1 mirrored door
- 2 glass shelves
- 1 magnifying mirror
- 1 magnetic strip
- Integraded LED lightingElectric outlet and switch
- Soft closing
- Fully assembled

#### **Product Description**

Front: mirror glass Corpus: aluminium with silver anodised finish Handle: chrome plated glossy metal Doors: fitted with Soft Closing feature