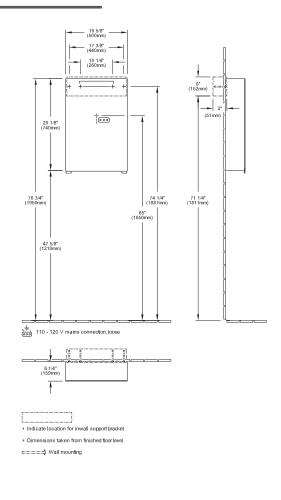

llowing

• UL listed

#### **Product Description**

Front: mirror glass Corpus: aluminium with silver anodised finish Handle: chrome plated glossy metal Doors: fitted with Soft Closing feature

#### **Included Components**

- 4 x wood screw cylinder head KS 1/4" / 2 3/8" (5.5/60 mm)
- 4 x UNI-dowel polyamide F3/8" x 1 5/8" (F8 x 40 mm)
- 1 x pouch 3 15/16" x 9 3/8" (100x250 mm)
- 2 x mounting rail 4 15/16" (125 mm)

# A410 UL 00



## Installation Notes

Install this product according to the installation manual.

Electrical installation is to be carried out independently of the furniture. Electrical installation and connections must be carried out by a duly authorised specialist in accordance with the installation regulations applicable in the country concerned.

## **Technical Drawing**