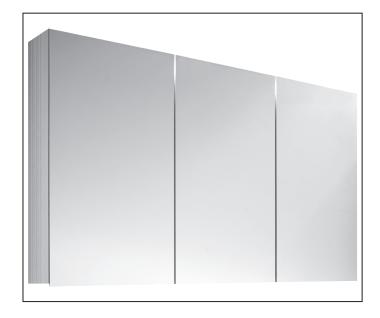

#### **Features**

- Mirror cabinet
- 51 1/8" x 29 1/8" x 6 1/4" (1300 x 740 x 159 mm)
- · Wall-mounted
- Fastening set
- 3 mirrored doors
- 6 glass shelves
- · Soft closing
- · Fully assembled

#### **Product Description**

Front: mirror glass

Corpus: aluminium with silver anodised finish

Handle: chrome plated glossy metal Doors: fitted with Soft Closing feature