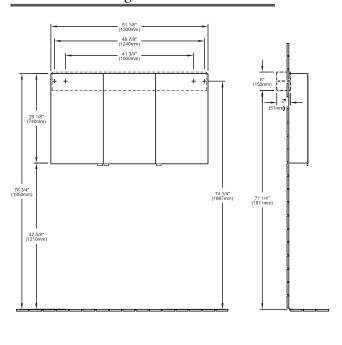

### **Technical Drawing**

+ Dimensions taken from finished floor level

e:=:⇒ Wall mounting

#### **Features**

- Mirror cabinet
- 51 1/8" x 29 1/8" x 6 1/4" (1300 x 740 x 159 mm)
- · Wall-mounted
- Fastening set
- 3 mirrored doors
- 6 glass shelves
- · Soft closing
- · Fully assembled