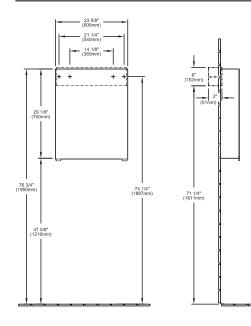

### **Technical Drawing**

+ Indicate location for Inwall support bracket + Dimensions taken from finished floor level = =:+ Wall mounting