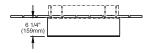

### **Technical Drawing**

+ Indicate location for Inwall support bracket + Dimensions taken from finished floor level = =:+ Wall mounting