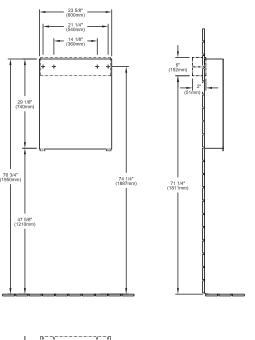

## **Technical Drawing**

#### **Features**

- Mirror cabinet
- 23 5/8" x 29 1/8" x 6 1/4" (600 x 740 x 159 mm)
- · Wall-mounted
- Fastening set
- 1 mirrored door
- 2 glass shelves
- · Soft closing
- · Fully assembled