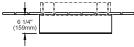

## **Technical Drawing**

#### **Features**

- Mirror cabinet
- 23 5/8" x 29 1/8" x 6 1/4" (600 x 740 x 159 mm)
- · Wall-mounted
- Fastening set
- 1 mirrored door
- 2 glass shelves
- · Soft closing
- · Fully assembled