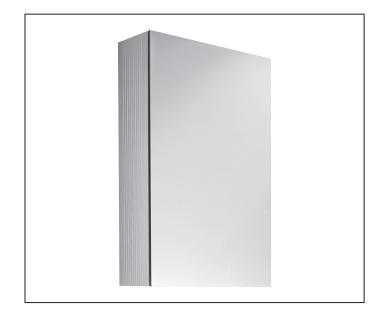

## Perception - Mirror cabinet

#### **Features**

- Mirror cabinet
- 23 5/8" x 29 1/8" x 6 1/4" (600 x 740 x 159 mm)
- · Wall-mounted
- Fastening set
- 1 mirrored door
- 2 glass shelves
- · Soft closing
- · Fully assembled

#### **Product Description**

Front: mirror glass

Corpus: aluminium with silver anodised finish

Handle: chrome plated glossy metal Doors: fitted with Soft Closing feature