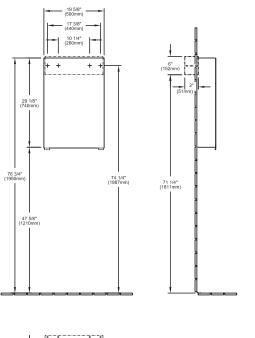

## **Technical Drawing**

Discondense to the form finished floor backet

e:≡:⇒ Wall mounting