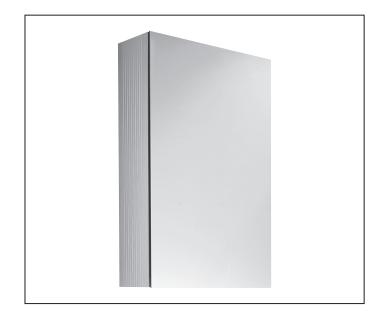

#### **Features**

- Mirror cabinet
- 19 5/8" x 29 1/8" x 6 1/4" (500 x 740 x 159 mm)
- · Wall-mounted
- Fastening set
- 1 mirrored door
- 2 glass shelves
- · Soft closing
- Fully assembled

#### **Product Description**

Front: mirror glass

Corpus: aluminium with silver anodised finish

Handle: chrome plated glossy metal Doors: fitted with Soft Closing feature