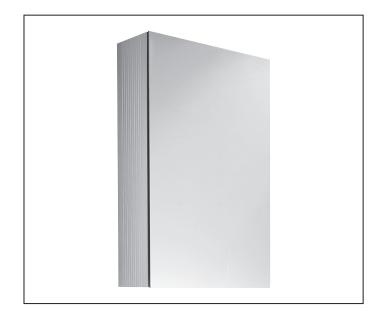

#### **Features**

- Mirror cabinet
- 19 5/8" x 29 1/8" x 6 1/4" (500 x 740 x 159 mm)
- · Wall-mounted
- Fastening set
- 1 mirrored door
- 2 glass shelves
- · Soft closing
- · Fully assembled

#### **Product Description**

Front: mirror glass

Corpus: aluminium with silver anodised finish

Handle: chrome plated glossy metal Doors: fitted with Soft Closing feature