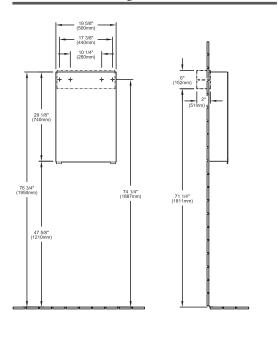

### **Technical Drawing**

+ Indicate location for inwall support bracket

+ Dimensions taken from finished floor level

e:≡:⇒ Wall mounting