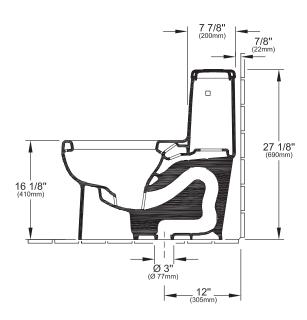

c |
|            |                                                       |
| Optional   |                                                       |
| 9220 68 EF | Trip Lever                                            |
| 9M84 61 01 | WC-seat and cover, with Standard hinges in plastic    |

## 5668 US 01

# Villeroy & Boch

#### **Installation Notes**

Install this product according to the installation manual.

#### **Technical Information**

1.28 gpf (4.8 lpf) Water use Material Vitreous china One year limited warranty Warranty

Min Water pressure

Water surface

8 psi 7 7/8" x 9 1/3" (198 x 237mm) 2 1/4 " (58 mm) 2 3/8" (60mm) Trap diameter Trap seal Minimum rough-in 12" (305 mm) rough-in

Outlet Bottom outlet

Shipping dimensions 28 3/4" x 18 1/2" x 29 1/8"

### **Technical Drawing**