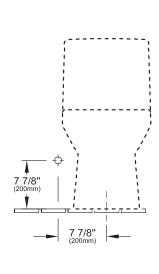

### **Technical Drawing**

#### **Technical Information**

1.28 gpf (4.8 lpf) Water use Material Vitreous china One year limited warranty Warranty

Min Water pressure

Water surface

8 psi 7 7/8" x 9 1/3" (198 x 237mm) 2 1/4 " (58 mm) 2 3/8" (60mm) Trap diameter Trap seal Minimum rough-in 12" (305 mm) rough-in