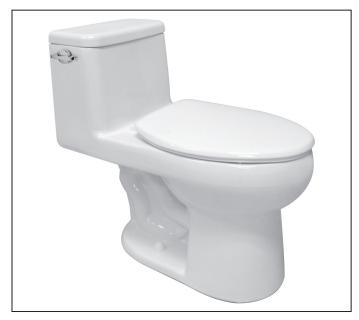

#### **Features**

- 1-PC toilet
- 14 3/8" x 28 3/8" (365 x 720 mm)
- 1.28 gpf (4.8 lpf)
- · Siphonic jet model
- Bottom outlet
- · Open trapway
- · Elongated bowl

#### **Product Specification**

This one-piece toilet is made of vitreous china. The one-piece toilet is 28 3/8" (720mm) x 14 3/8" (365mm) x 27 1/2" (700mm). The product has an open trapway and an elongated bowl. The product has a water use of 1.28 gpf (4.8 lpf). The one-piece toilet is Villeroy & Boch model 5668US.