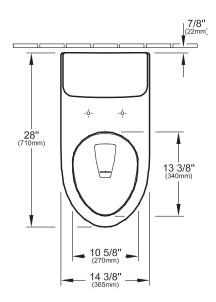

### **Technical Drawing**

#### **Technical Information**

1.28 gpf (4.8 lpf) Water use Material Vitreous china One year limited warranty Warranty

Min Water pressure

Water surface

8 psi 7 7/8" x 9 1/3" (198 x 237mm) 2 1/4 " (58 mm) 2 3/8" (60mm) Trap diameter Trap seal Minimum rough-in 12" (305 mm) rough-in