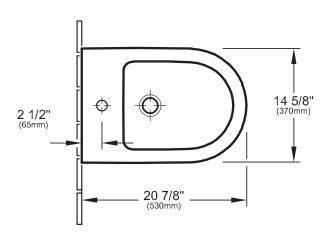

## **Technical Drawing**

#### **Features**

- Bidet (over-the-rim style)
- 14 5/8" x 20 7/8" (370 x 530 mm)
- One punched out faucet hole 1 3/8" (35 mm), only suitable for single hole faucets
- · With overflow