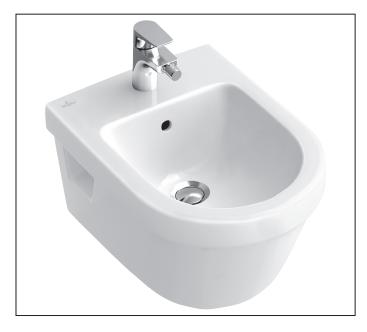

# Omnia architectura - Bidet (over-the-rim style)

#### **Features**

- Bidet (over-the-rim style)
- 14 5/8" x 20 7/8" (370 x 530 mm)
- One punched out faucet hole 1 3/8" (35 mm), only suitable for single hole faucets
- · With overflow

### **Product Specification**

This wall-mounted bidet is made of vitreous china. The wall-mounted bidet is 22" x 14 5/8". The product is with overflow. The wall-mounted bidet is Villeroy & Boch model 5484U0.