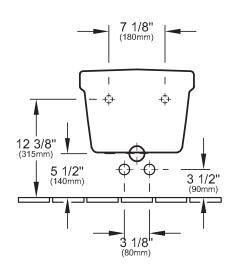

others





#### Colors - XX

• 01 = White Alpin

### **Product Specification**

This wall-mounted bidet is made of vitreous china. The wall-mounted bidet is 22" x 14 5/8". The product is with overflow. The wall-mounted bidet is Villeroy & Boch model 5484U0.

#### Components

| Included   |                            |
|------------|----------------------------|
| 5484 U0 01 | Bidet (over-the-rim style) |
| Required   |                            |
| 9223 10 61 | Pop-Up Assembly            |
| 9223 00 61 | Tailpiece Drain Assembly   |

# Villeroy & Boch

#### **Installation Notes**

Install this product according to the installation manual.

#### **Technical Information**

Material Vitreous china
Warranty One year limited warranty
Waste diameter 1 1/4" O.D.

## **Technical Drawing**