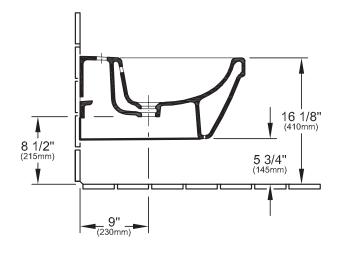

nd others





#### Colors - XX

• 01 = White Alpin

### **Product Specification**

This wall-mounted bidet is made of vitreous china. The wall-mounted bidet is 22" x 14 5/8". The product is with overflow. The wall-mounted bidet is Villeroy & Boch model 5484U0.

#### Components

| Included   |                            |
|------------|----------------------------|
| 5484 U0 01 | Bidet (over-the-rim style) |
| Required   |                            |
| 9223 10 61 | Pop-Up Assembly            |
| 9223 00 61 | Tailpiece Drain Assembly   |

# Villeroy & Boch

#### **Installation Notes**

Install this product according to the installation manual.

#### **Technical Information**

Material Vitreous china
Warranty One year limited warranty
Waste diameter 1 1/4" O.D.

## **Technical Drawing**