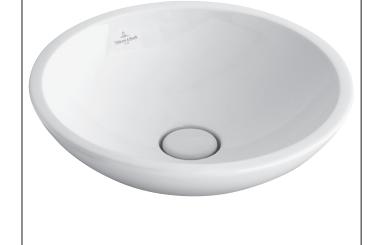

## Loop & Friends - Vessel Sink

#### **Features**

- · Vessel Sink
- 15" Durchmesser (inch) (380 mm Durchmesser)
- · Without faucet hole
- · With overflow
- Centered drain
- Fully glazed

Optional ceramicplus - ceramicplus is a particularly easy-care and dirtrepellent surface. With ceramicplus water immedialtely forms droplets that simply flow off the surface, taking the dissolved dirt and limescale with them.

### **Product Specification**

This vessel sink is made of vilboplus. The vessel sink is 15" (380mm) diameter. The product is with overflow. The product is with ceramic plus. The vessel sink is Villeroy & Boch model 51480U.