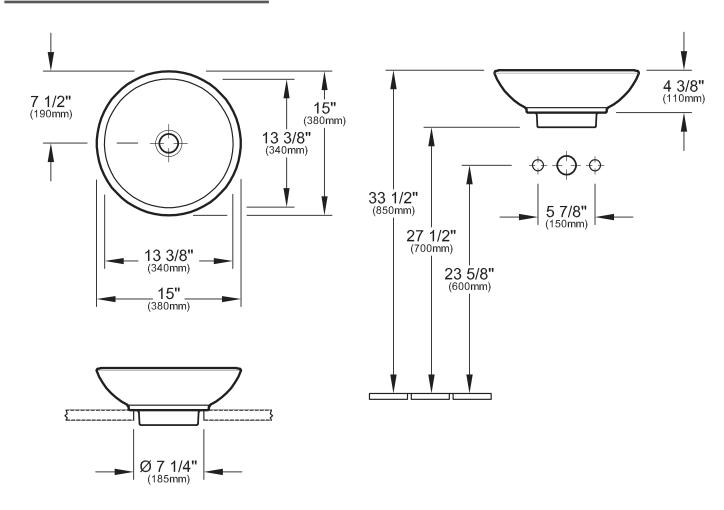

### **Technical Information**

Material Vilboplus

One year limited warranty 1 1/4" O.D. Warranty

Waste diameter

13 3/8" (340mm) diameter Basin dimensions

## **Technical Drawing**