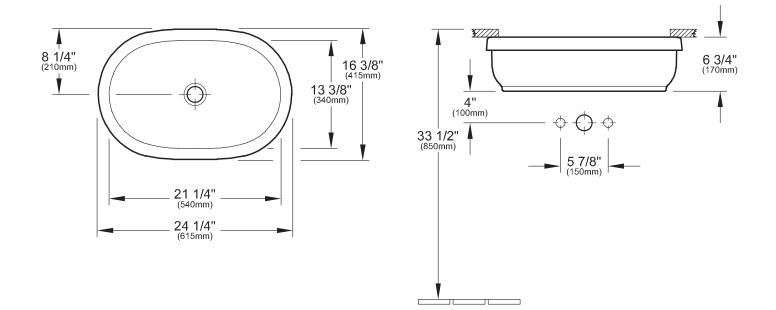

### **Technical Drawing**

#### Features

- Undermount Sink
- 24 1/4" x 16 3/8" (615 x 415 mm)
- With overflow
- Centered drain

#### **Product Specification**

This undermount sink is made of vitreous china. The undermount sink is 24 1/4" (615mm) x 16 3/8" (415mm). The product is with overflow . The undermount sink is Villeroy & Boch model 4176U6