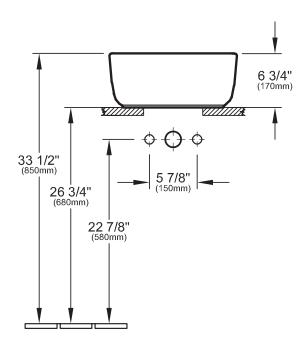

## **Technical Drawing**

#### Components

| Included   |                                 |
|------------|---------------------------------|
| 4125 U4 01 | Vessel Sink, incl. fixation set |
| Required   |                                 |
| _          | Pop-Up Assembly (optional)      |
| 9223 00 61 | Tailpiece Drain Assembly        |

### **Technical Information**

Material Vitreous china

One year limited warranty 1 1/4" O.D. Warranty

Waste diameter

Shipping dimensions 18" x 18 1/2" x 8 7/8"