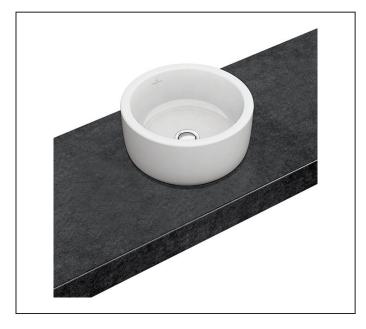

# Architectura - Vessel Sink

#### **Features**

- · Vessel Sink
- 15 3/4" outer diameter (inch) (400 mm outer diameter)
- · Without faucet hole area
- · With overflow
- · Centered drain

## **Product Specification**

This vessel sink is made of vitreous china. The vessel sink is 15 3/4" (400mm) x 15 3/4" (400mm). The product is with overflow. The vessel sink is Villeroy & Boch model 4125U4