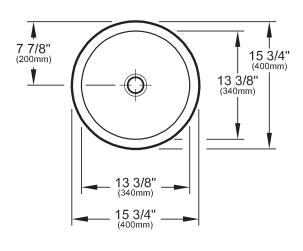

## **Technical Drawing**

#### **Features**

- · Vessel Sink
- 15 3/4" outer diameter (inch) (400 mm outer diameter)
- · Without faucet hole area
- · With overflow
- · Centered drain

## **Product Specification**

This vessel sink is made of vitreous china. The vessel sink is 15 3/4" (400mm) x 15 3/4" (400mm). The product is with overflow. The vessel sink is Villeroy & Boch model 4125U4