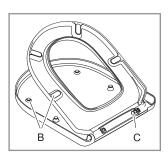

- A) 9221 22 61 Hinge in stainless steel and nylon
- B) 9221 23 00 Buffer for seat and cover
- C) 9221 39 00 Soft Closing packet

Cleaning Instructions

This toilet seat has been designed and manufactured with great care and attention to detail. If you follow a few simple cleaning instructions you will be able to enjoy its comfort, quality and beauty every day: