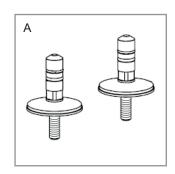

- A) 9221 22 61 Hinge in stainless steel and nylon
- B) 9221 23 00 Buffer for seat and cover
- C) 9221 39 00 Soft Closing packet

Cleaning Instructions

This toilet seat has been designed and manufactured with great care and attention to detail. If you follow a few simple cleaning instructions you will be able to enjoy its comfort, quality and beauty every day: