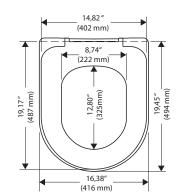

## Toilet seat Subway

Model

9M82U1 Subway toilet seat with Soft Closing and Quick Release, incl. hinge 9221 22 61

Product Description

Subway toilet seat in Wrap Over design made of colour ingrained duroplast