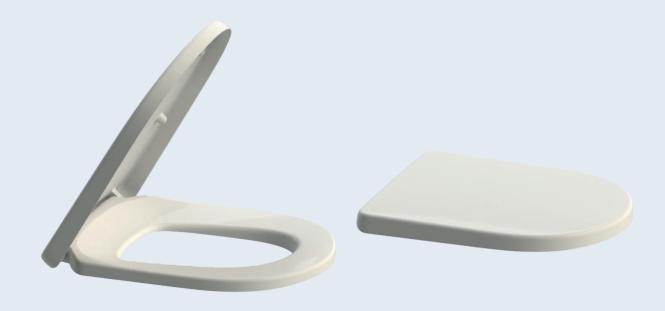

## Toilet seat Subway

Model

9M82U1 Subway toilet seat with Soft Closing and Quick Release, incl. hinge 9221 22 61

Product Description

Subway toilet seat in Wrap Over design made of colour ingrained duroplast