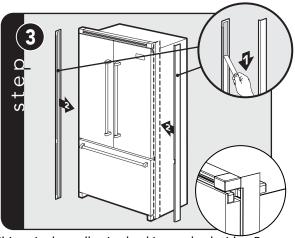

#### Installation - GKRVRFSS and STKVRFSS (Top Grille and Side Trim)

Side trim can be installed after attaching the grille assembly without the side spacers.

Before installing the side step trim, install the grille assembly without the side spacers. Use alcohol swabs to clean areas of refrigerator cabinet and inside of side trim to ensure adhesive backing adheres to cabinet and side trim.

Remove adhesive backing for the side trim. Locate the top of the side trim with the top of the grille assembly. Press the side trim into the refrigerator cabinet at the center location.