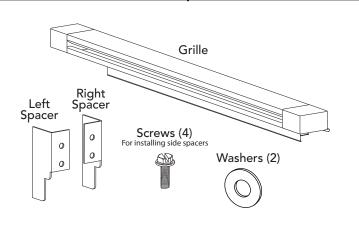

## Parts included in GKRVRFSS Top Grille Kit

#### Installation - GKRVRFSS (Top Grille without side trim)

Attach spacers, included in the kit, to the grille assembly with four screws. DO NOT install spacers if installing the side trim.

Remove plastic caps from the top hinges by removing (3) 1/4" hex head screws. Save these screws to replace plastic caps.