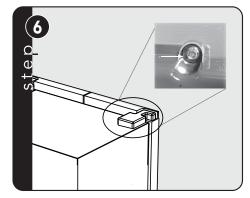

Use washer when replacing screw in rear hole of plastic cap. Tighten all hex screws