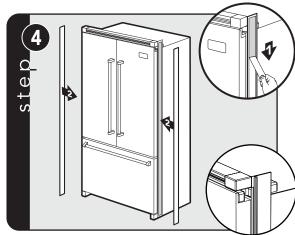

#### Installation - GKRVRFSS and STKVRFSS (Top Grille and Side Trim)

Side trim can be installed after attaching the grille assembly without the side spacers.

Before installing the side step trim, install the grille assembly without the side spacers. Use alcohol swabs to clean areas of refrigerator cabinet and inside of side trim to ensure adhesive backing adheres to cabinet and side trim.

Remove adhesive backing for the side trim. Locate the top of the side trim with the top of the grille assembly. Press the side trim into the refrigerator cabinet at the center location.