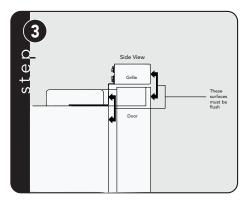

Align and position grille on top of unit so that the face of the grille and the face of the door are flush.

Use the two inner hole locations to properly align the grille.

Place plastic caps back on top of hinges and located exisiting holes. Insert screws making sure the grille is centered.

Use washer when replacing screw in rear hole of plastic cap. Tighten all hex screws