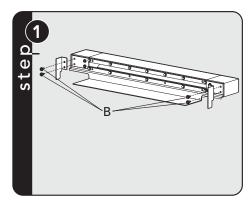

#### Installation - GKRVRFSS (Top Grille without side trim)

Attach spacers, included in the kit, to the grille assembly with four screws. DO NOT install spacers if installing the side trim.

Remove plastic caps from the top hinges by removing (3) 1/4" hex head screws. Save these screws to replace plastic caps.