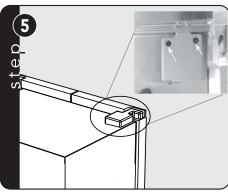

Align and position grille on top of unit so that the face of the grille and the face of the door are flush.

Use the two inner hole locations to properly align the grille.

Place plastic caps back on top of hinges and located exisiting holes. Insert screws making sure the grille is centered.