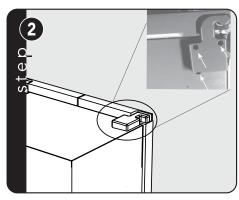

Align and position grille on top of unit so that the face of the grille and the face of the door are flush.

Use the two inner hole locations to properly align the grille.

Place plastic caps back on top of hinges and located exisiting holes. Insert screws making sure the grille is centered.

Use washer when replacing screw in rear hole of plastic cap. Tighten all hex screws