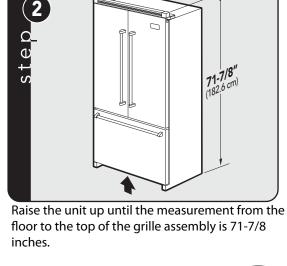

### **Specifications**

| Freestanding Refrigerators |                    |
|----------------------------|--------------------|
| Description                | RVRF336*           |
| Overall height with grille | 71-7/8" (182.6 cm) |
| Cutout height with grille  | 72" (182.9 cm)     |