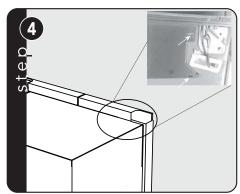

#### Installation - GKRVRFSS (Top Grille without side trim)

Attach spacers, included in the kit, to the grille assembly with four screws. DO NOT install spacers if installing the side trim.

Remove plastic caps from the top hinges by removing (3) 1/4" hex head screws. Save these screws to replace plastic caps.