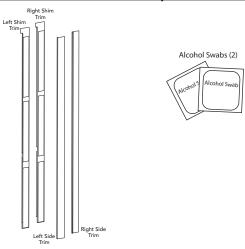

### Parts included in STKVRFSS Top Grille Kit

#### Installation - GKRVRFSS and STKVRFSS (Top Grille and Side Trim)

Side trim can be installed after attaching the grille assembly without the side spacers.

Before installing the side step trim, install the grille assembly without the side spacers. Use alcohol swabs to clean areas of refrigerator cabinet and inside of side trim to ensure adhesive backing adheres to cabinet and side trim.

Shim trim has adhesive backing on both sides. Remove adhesive backing on refrigerator side only. Fit the shim trim to the front of the unit first. With center hinge, the shim trim will have a cutout. Use the cutout to locate the height of the shim trim.

Remove adhesive backing for the side trim. Locate the top of the side trim with the top of the grille assembly. Press the side trim into the refrigerator cabinet at the center location.