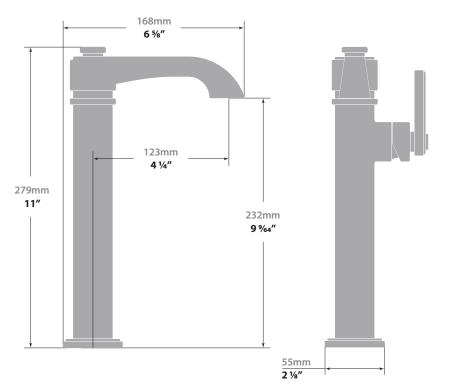

Single hole lavatory faucet
- Solid brass construction
- ¾" compression fitting
- Adjustable aerator

#### **Flow Rate**

■ 1.5 gpm / 5.7 lpm / 60 psi

#### Cartridge

CE.1735.P - ceramic disk cartridge

### **Available Finishes**

- Chrome (CC)
- Matte Black (MB)
- Polished Nickel (PN)
- Matte Gold (MG)
- Chrome / Matte Black (CB)
- Stainless Steel / Matte Black (SB)
- Polished Nickel / Matte Black (PB)
- Matte Gold / Matte Black (GB)

(Model Pictured: Chrome)

## Codes / Standards

- Uniform Plumbing Code (UPC<sup>®</sup>)
- ASME A112.18.1/CSA B125.1
- NSF 372
- NSF/ANSI 61

#### Warranty

 Limited lifetime warranty against all manufacturing defects to the original consumer purchaser (see full warranty for more details)



Change the direction of the flow with the tip of your finger.